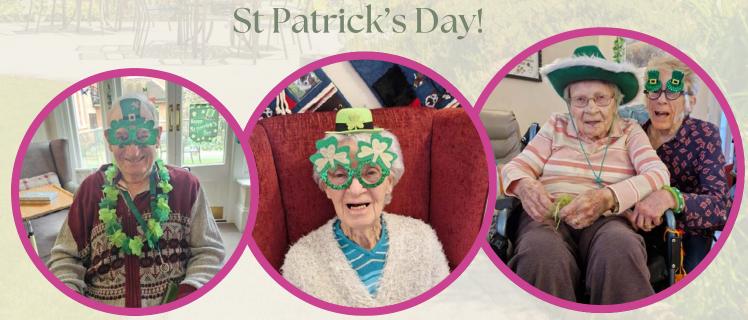

What would March be without Green headbands, Shamrocks, and the odd Leprechaun! We celebrated St Patrick's Kingfisher style, and enjoyed a few glasses of Guinness.