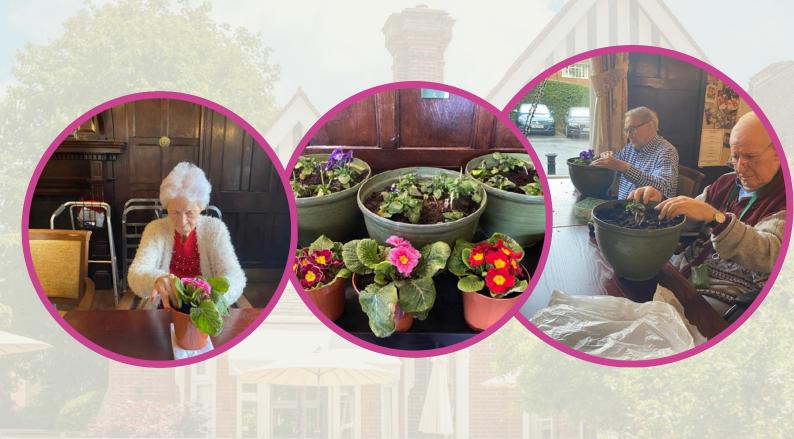

## Lovin' March

We made the most of the glorious March sunshine, by planting flowers for the front of our beautiful home.

The lovely Victoria visited to do some exercise and show off her traditional Irish dancing costumes and medals.