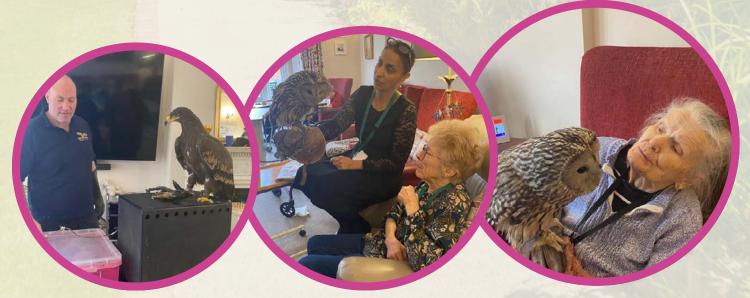

## Flying into the New Year!

We had a fantastic start to the new year, welcoming in Birds of Prey! We all got to hold the birds whilst learning interesting facts and watch them fly around the room. We were completely mesmerised by their size and beauty.