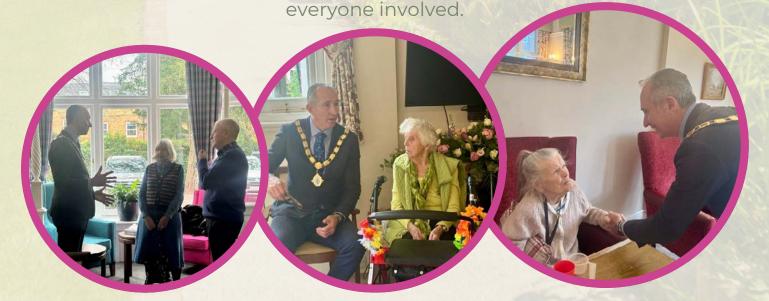

## VIP VISIT - Mayor of Marlow!

On the 15th, the residents, relatives, and staff of Kingfishers were delighted to share a warm and heartfelt lunch with the Mayor of Marlow. The Mayor was incredibly approachable, showing genuine care and interest in the Home and exploring ways to strengthen its connection with the community. It was a truly special and meaningful visit for