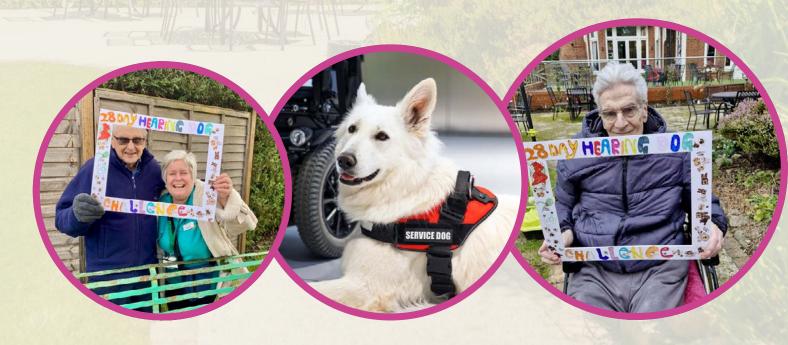

## Lovin' February

What would February be without heart headbands and yummy strawberry heart cakes to celebrate Valentines. We also made beautiful art frames for photos of our loved ones.

We have completed the 28 day challenge for the Charity Hearing Dogs for Deaf People. Some of our residents like Mary, Peter and Avril helped walk 28 laps of our home across 28 days. We raised a lovely sum of £160. Thank you to everyone who contributed.