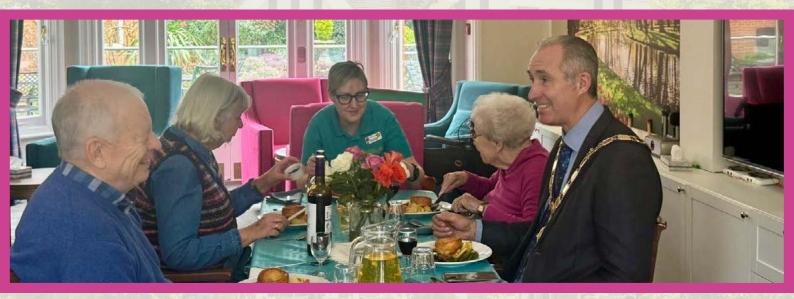

## VIP VISIT - Mayor of Marlow!

On the 15th, the residents, relatives, and staff of Kingfishers were delighted to share a warm and heartfelt lunch with the Mayor of Marlow. The Mayor was incredibly approachable, showing genuine care and interest in the Home and exploring ways to strengthen its connection with the community. It was a truly special and meaningful visit for